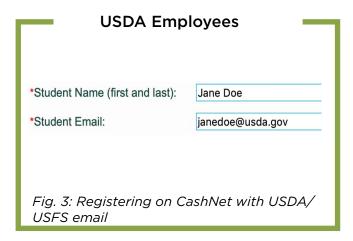

## **Eligible Parties and Proof Include:**

The following list reflects eligible individuals and groups for FCCP discounts, alongside examples of acceptable proof of eligibility for each category.

| Returning FCCP participants                                                                            |
|--------------------------------------------------------------------------------------------------------|
| □ Name, email, year and title of previous FCCP course participation                                    |
| USDA employees                                                                                         |
| ☐ Register with USDA/USFS email, or contact us at <a href="mailto:forestc@msu.edu">forestc@msu.edu</a> |
| Discount for individuals from developing nations, see <u>list of eligible countries here</u>           |
| ☐ Send image of ID or screenshot of professional listing                                               |
| Current student enrolled in university                                                                 |
| ☐ Proof of currently enrolled status (e.g. course schedule)                                            |
| Discount for groups of 5+ from same organization                                                       |
|                                                                                                        |

### **Examples of Acceptable Proof:**