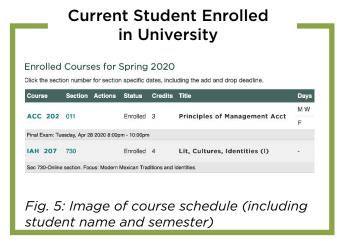

## **Eligible Parties and Proof Include:**

The following list reflects eligible individuals and groups for FCCP discounts, alongside examples of acceptable proof of eligibility for each category.

| Returning FCCP participants                                                                            |
|--------------------------------------------------------------------------------------------------------|
| □ Name, email, year and title of previous FCCP course participation                                    |
| USDA employees                                                                                         |
| ☐ Register with USDA/USFS email, or contact us at <a href="mailto:forestc@msu.edu">forestc@msu.edu</a> |
| Discount for individuals from developing nations, see <u>list of eligible countries here</u>           |
| ☐ Send image of ID or screenshot of professional listing                                               |
| Current student enrolled in university                                                                 |
| ☐ Proof of currently enrolled status (e.g. course schedule)                                            |
| Discount for groups of 5+ from same organization                                                       |
|                                                                                                        |

### **Examples of Acceptable Proof:**