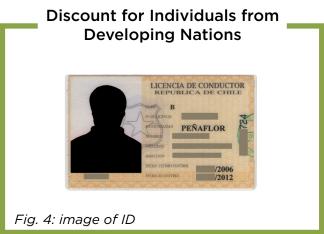

### **Examples of Acceptable Proof:**

## **Eligible Parties and Proof Include:**

The following list reflects eligible individuals and groups for FCCP discounts, alongside examples of acceptable proof of eligibility for each category.

| Returning FCCP participants                                                                            |
|--------------------------------------------------------------------------------------------------------|
| □ Name, email, year and title of previous FCCP course participation                                    |
| USDA employees                                                                                         |
| ☐ Register with USDA/USFS email, or contact us at <a href="mailto:forestc@msu.edu">forestc@msu.edu</a> |
| Discount for individuals from developing nations, see <u>list of eligible countries here</u>           |
| ☐ Send image of ID or screenshot of professional listing                                               |
| Current student enrolled in university                                                                 |
| ☐ Proof of currently enrolled status (e.g. course schedule)                                            |
| Discount for groups of 5+ from same organization                                                       |
|                                                                                                        |